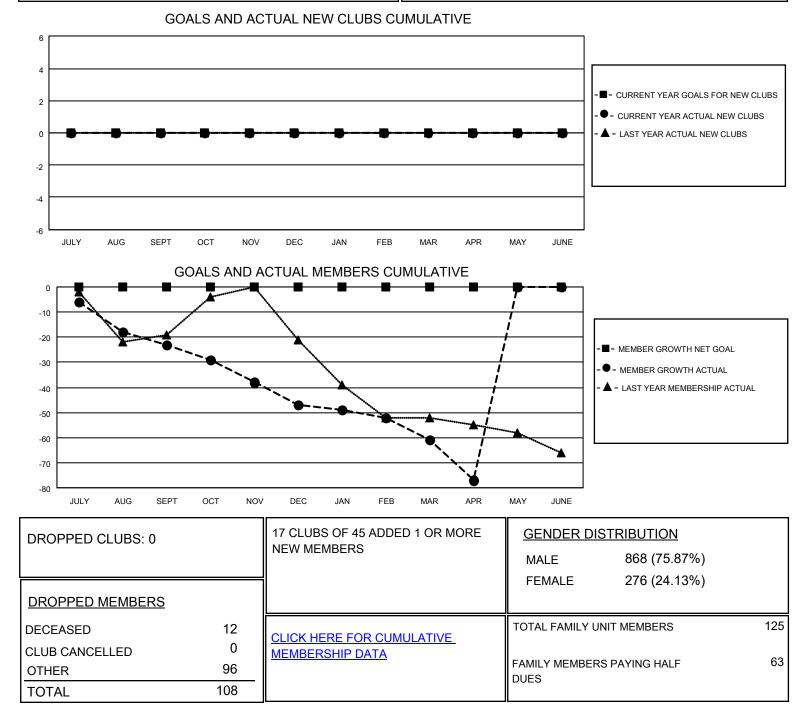

## LOCATION OKLAHOMA

**District 3 NW** 

Results as of: 4/30/2021

| Clubs                 |               |           |               | Members               |                         |                         |                                                    |
|-----------------------|---------------|-----------|---------------|-----------------------|-------------------------|-------------------------|----------------------------------------------------|
| RESULTS FOR 2020-2021 |               |           |               | RESULTS FOR 2020-2021 |                         |                         |                                                    |
| QUARTER               | NEW CLUB GOAL | NEW CLUBS | DROPPED CLUBS | QUARTER               | IBER GROWTH NET<br>GOAL | MEMBER GROWTH<br>ACTUAL | DROPPED<br>MEMBERS ACTUAL<br>(including transfers) |
| JULY/AUG/SEPT         | 0             | 0         | 0             | JULY/AUG/SEPT         | 0                       | 11                      | 34                                                 |
| OCT/NOV/DEC           | 0             | 0         | 0             | OCT/NOV/DEC           | 0                       | 10                      | 31                                                 |
| JAN/FEB/MAR           | 0             | 0         | 0             | JAN/FEB/MAR           | 0                       | 10                      | 22                                                 |
| APR/MAY/JUNE          | 0             | 0         | 0             | APR/MAY/JUNE          | 0                       | 14                      | 21                                                 |